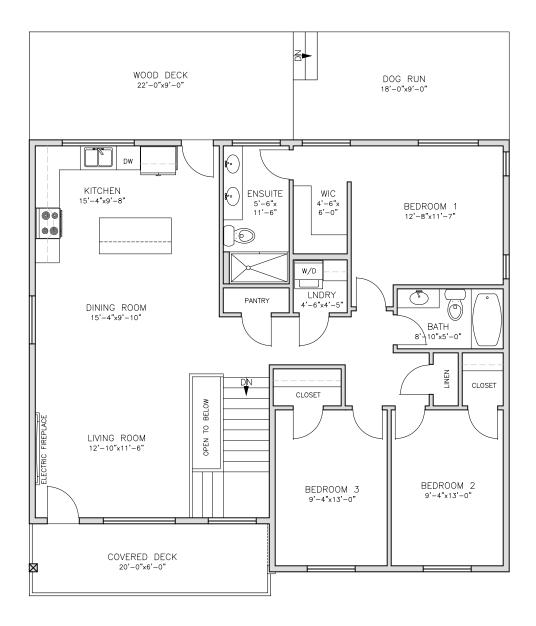

## **1917 PINE RIDGE MOUNTAIN LINK**

#### MAIN FLOOR PLAN 1360 SQ FT

### **PROJECT BY:**

Developed by TRC Projects Ltd. We reserve the right to make modifications or changes as required during course of construction. Interior room measurements are given to the inside face of walls. Square footage is calculated based on the exterior building.