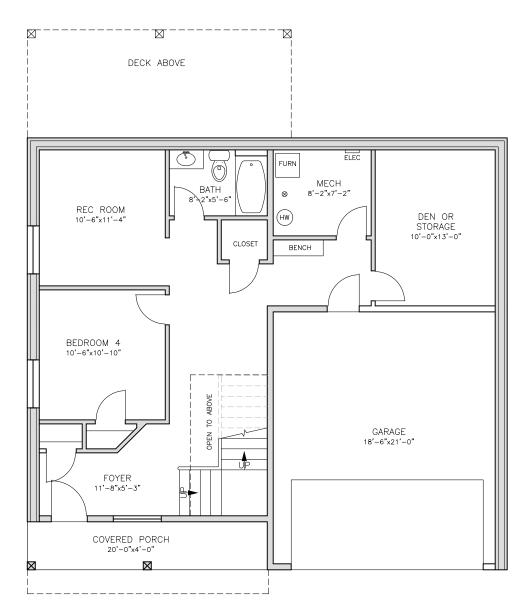

# **1917 PINE RIDGE MOUNTAIN LINK**

#### LOWER FLOOR PLAN 938 SQ FT

### **PROJECT BY:**

Developed by TRC Projects Ltd. We reserve the right to make modifications or changes as required during course of construction. Interior room measurements are given to the inside face of walls. Square footage is calculated based on the exterior building.