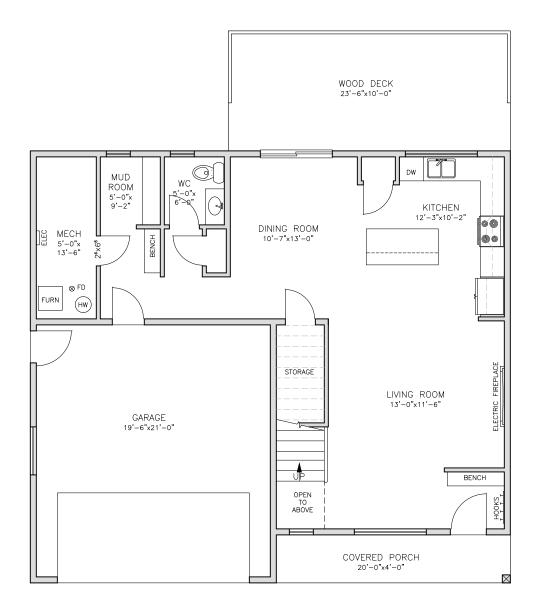

### **PROJECT BY:**



Developed by TRC Projects Ltd.
We reserve the right to make modifications or changes as required during course of construction.
Interior room measurements are given to the inside face of walls. Square footage is calculated based on the exterior building.

#### **BUILT BY:**





### **PROJECT BY:**



Developed by TRC Projects Ltd.
We reserve the right to make modifications or changes as required during course of construction.
Interior room measurements are given to the inside face of walls. Square footage is calculated based on the exterior building.

### **BUILT BY:**



& RENOVATION



#### LOWER FLOOR PLAN 930 SQ FT

#### **PROJECT BY:**



Developed by TRC Projects Ltd.
We reserve the right to make modifications or changes as required during course of construction.
Interior room measurements are given to the inside face of walls. Square footage is calculated based on the exterior building.

### **BUILT BY:**





#### UPPER FLOOR PLAN 1240 SQ FT

#### **PROJECT BY:**



Developed by TRC Projects Ltd.
We reserve the right to make modifications or changes as required during course of construction.
Interior room measurements are given to the inside face of walls. Square footage is calculated based on the exterior building.

### **BUILT BY:**



& RENOVATION



#### **SOUTH ELEVATION**

## **PROJECT BY:**



Developed by TRC Projects Ltd.
We reserve the right to make mod