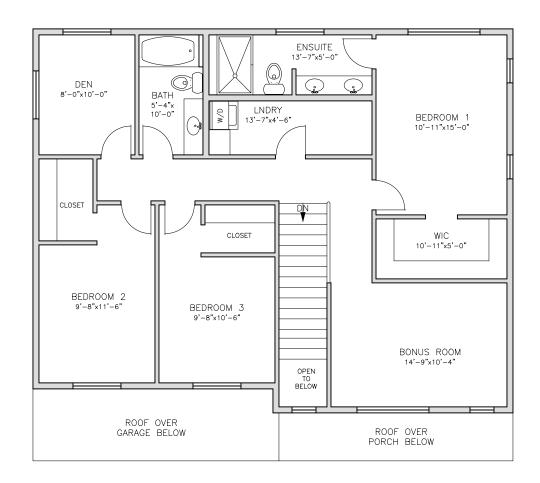

terior room measurements are given to the inside face of walls. Square footage is calculated based on the exterior building.

#### **BUILT BY:**





### **PROJECT BY:**



Developed by TRC Projects Ltd.
We reserve the right to make modifications or changes as required during course of construction.
Interior room measurements are given to the inside face of walls. Square footage is calculated based on the exterior building.

### **BUILT BY:**



& RENOVATION



#### LOWER FLOOR PLAN 930 SQ FT

#### **PROJECT BY:**



Developed by TRC Projects Ltd.
We reserve the right to make modifications or changes as required during course of construction.
Interior room measurements are given to the inside face of walls. Square footage is calculated based on the exterior building.

### **BUILT BY:**





#### UPPER FLOOR PLAN 1240 SQ FT

#### **PROJECT BY:**



Developed by TRC Projects Ltd.
We reserve the right to make modifications or changes as required during course of construction.
Interior room measurements are given to the inside face of walls. Square footage is calculated based on the exterior building.

### **BUILT BY:**



& RENOVATION



#### **SOUTH ELEVATION**

## **PROJECT BY:**



Developed by TRC Projects Ltd.
We reserve the right to make modifications or changes as required during course of construction.
Interior room measurements are given to the inside face of walls. Square footage is calculated based on the exterior building.

### **BUILT BY:**





### **EAST ELEVATION**

### **PROJECT BY:**



Developed by TRC Projects Ltd.
We reserve the right to make modifications